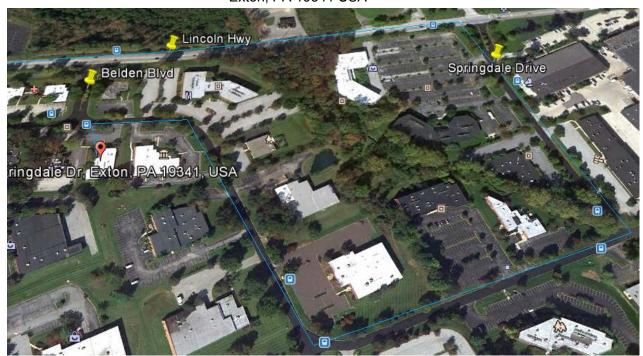

# V-COMM, L.L.C.

736 Springdale Drive, Suite 300 Exton, PA 19341 USA

## Schuylkill Expressway

Take exit 328A for US 202 South. Follow US 202 South for approx. 11 miles. Take exit East US 30 / Business US 30 Exton/Frazer. Keep left at fork and follow signs for East US 30 / Business US 30 towards Make a right at the light on US 30 / Lincoln Hwy. After approx. 7/10ths of a mile, make a left on Springdale Drive. Follow Springdale Drive to stop sign.

Turn right and continue to follow Springdale Drive for approx 4/10ths of a mile

The office will be on the left.

### Pennsylvania Turnpike

Take Pennsylvania Turnpike to exit 312 for 100 South/Pottstown Pike. Keep left after toll booth and merge onto US Route 100 / Pottstown Pike Take US Route 100 / Pottstown Pike South for approx. 6.5 miles Make a left at the light onto US Rte 30 / West Lincoln Hwy. Follow US Rte 30 / West Lincoln Hwy for approx 1.5 miles then make a right on Belden Blvd. Take Belden Blvd to stop sign. Make a left onto Springdale Drive. The office will be on the 1st entrance on right after turning onto Springdale Drive.